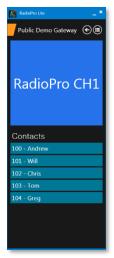

### **RadioPro** Talk<sup>™</sup> software for Mobile Devices

RadioPro Talk software for Mobile devices allows remote access to your Motorola MOTOTRBO or Kenwood NEXEDGE 2-way radio system from Android or iOS (iPhone and iPad) mobile devices. Features include:

- PTT and Listen:
- Fast switching between talk groups
- Text Messaging
- Zone & Channel Selection
- Call Playback
- GPS mapping of radio subscribers & Mobile app users
- Call Alert and Radio Check
- Extended run-time while in background