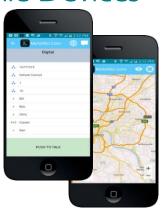

### **RadioPro** Talk<sup>™</sup> software for Mobile Devices

RadioPro Talk software for Mobile devices allows remote access to your Motorola MOTOTRBO or Kenwood NEXEDGE 2-way radio system from Android or iOS (iPhone and iPad) mobile devices. Features include:

- PTT and Listen:
- Fast switching between talk groups
- Text Messaging
- Zone & Channel Selection
- Call Playback
- GPS mapping of radio subscribers & Mobile app users
- Call Alert and Radio Check
- Extended run-time while in background