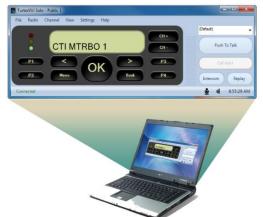

# RadioPro Solo™ software

RadioPro Solo softwareprovides a virtual radio on your Windows<sup>®</sup> desktop or Notebook while focusing on simplicity for the user. It allows remote access to Motorola MOTOTRBO radios via IP so that users can stay in "radio" contact. Features include:

- Talk and Listen on any Windows<sup>®</sup> PC
- Group and Private Calls
- Text Messaging
- Cross-muting
- Voice and event logging for previous 24 hours
- Full Radio Control