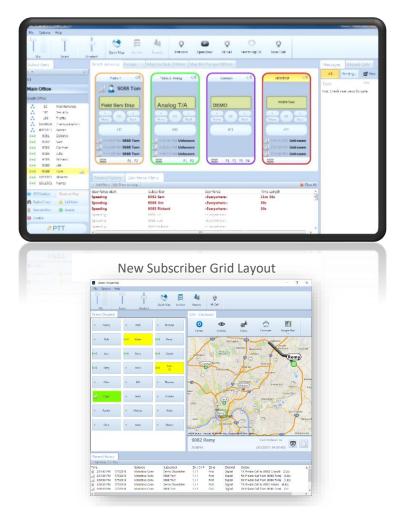

#### Computer Aided Dispatch over IP

RadioPro Dispatch<sup>™</sup> software is a software console for Windows<sup>®</sup> operating systems and optimized for Motorola MOTOTRBO<sup>™</sup> or Kenwood NEXEDGE<sup>®</sup> radio systems. RadioPro Dispatch is the most feature-rich dispatch console product for 2-way radio systems, with the following elements:

- Voice Dispatching with: 40 simultaneous Talk Groups, Cross-Muting, Patching, Multi-Select with Select/Unselect Audio, Custom Action Buttons (for All-Call, All-Text, and All-Emergency), new Subscriber Grid Layout
- **History Logging** with Voice Playback and GPS Locations
- GPS Mapping (AVL) with:
  - Place Markers, Named Areas, Street View, Multiple Maps, Show/Hide Subscribers, Zoom to Visible Subscribers, Geo-fences, Off-line Maps, Location Presets, Image Overlays
- Text Messaging