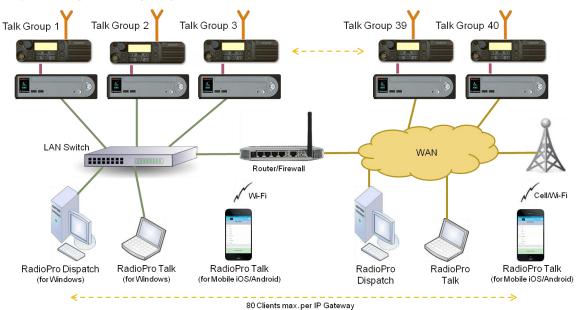

### RadioPro™ System

As shown in the diagram below, a RadioPro™ system may have a mixture of client types; Dispatch, Talk, Solo, and Mobile. The IP Gateways interface the radio system to an IP network, ensuring easy wide-area deployment without purchasing and configuring server PCs.