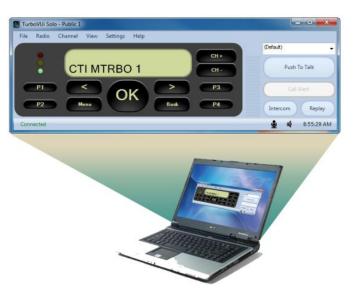

## RadioPro Solo<sup>TM</sup> Software

Simplicity that users expect.
Functionality that radio administrators require.

RadioPro Solo™ software provides a virtual radio on your Windows® desktop or Notebook while focusing on simplicity for the user. It allows remote access to Motorola MOTOTRBO radios via IP so that users can stay in "radio" contact.

#### Features include:

- Talk and listen using any Windows® PC
- Group and private calls with radio subscriber units
- Text Messaging
- Cross-muting with other users in the same room
- Voice and event logging for previous 24 hours
- Full radio control, including channelsteering and scan settings